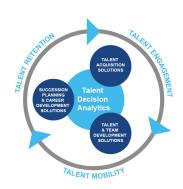

### **Harrison Talent Life Cycle Solutions**

Harrison Assessments uses predictive analytics to help organizations acquire, develop, lead and engage their talent. This comprehensive Talent Decision Analytics provides the intelligence needed throughout the talent life cycle to build effective teams and develop, engage and retain key talent. Contact us to learn how we help organizations make great decisions.