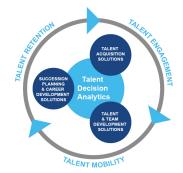

#### **Harrison Talent Life Cycle Solutions**

Harrison Assessments uses predictive analytics to help organizations acquire, develop, lead and engage their talent. This comprehensive Talent Decision Analytics provides the intelligence needed throughout the talent life cycle to build effective teams and develop, engage and retain key talent. Contact us to learn how we help organizations make great decisions.