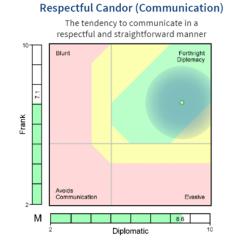

#### Why Choose Harrison for your Executive Team Development?

Based on twelve essential leadership behavioral competencies, **Paradox Mastery Technology** is unique in its ability to display whether strong traits are really strengths or whether they are potential derailers. To truly develop performance, individuals must first **understand their own behavioral preferences**; recognize and build on their behavioral strengths, while acknowledging the perception of behavioral weaknesses as they relate to a leadership role.

#### Why Choose Harrison for your Executive Team Development?

- Provides the most accurate, predictive, and detailed behavioral data in the industry.
- Incredibly efficient, measuring 175 behavioral traits using one **20-minute SmartQuestionnaire**.
- Provides a **common language** to discuss behaviors.
- Provides individual executives with a **framework for understanding** their own behavioral preferences and which need development to further boost performance and satisfaction.
- Indicates **potential personal disputes** within organizations and provides a narrative to assist with resolution.
- Identifies **competency gaps** that may need to be filled with future hires.
- Facilitates strategic planning and task allocation that maximizes the use of individual leadership strengths.
- Offers flexible utilization options that can easily expand to incorporate data across custom tags or the entire organization.