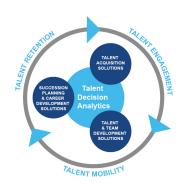

## **Harrison Talent Life Cycle Solutions**

Harrison Assessments uses predictive analytics to help organizations acquire, develop, lead and engage their talent. This comprehensive Talent Decision Analytics provides the intelligence needed throughout the talent life cycle to build effective teams and develop, engage and retain key talent. Contact us to learn how we help organizations make great decisions.